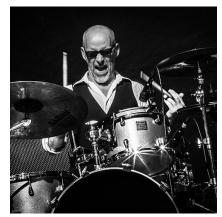

#### the BOWIE tribute are:

Michael Bjørn (lead vocal & guitars), John Kenneth (leadguitar), Ruoya Fanny (backing vocals), Frank Larsen (bass), Lars Bertelsen (drums), Finn Markwardt & Søren Moos Kühle (keyboards)