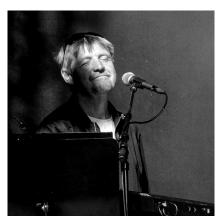

#### the BOWIE tribute are:

Michael Bjørn (lead vocal & guitars), John Kenneth (leadguitar), Ruoya Fanny (backing vocals), Frank Larsen (bass), Lars Bertelsen (drums), Finn Markwardt & Søren Moos Kühle (keyboards)